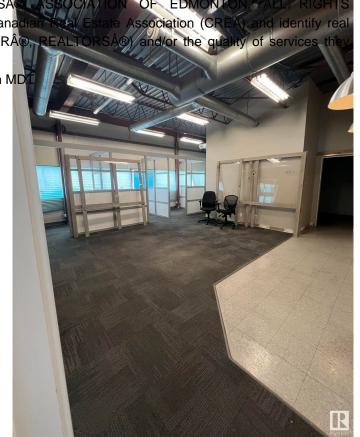

### \$0

0 Bedroom, 0.00 Bathroom, Retail on 0.00 Acres

Steinhauer, Edmonton, AB

Second Floor corner unit consisting of 2133 Square Feet. Bathroom in unit. Currently features multiple offices and open spaces. Located in a major shopping center with great exposure. 150 parking stalls. Mall is surrounded by residential neighbourhoods in a strategic location.