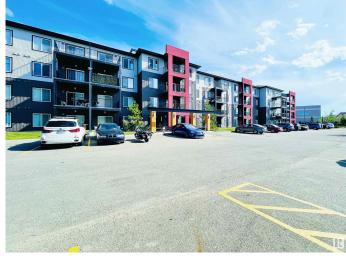

#### \$239,900

2 Bedroom, 2.00 Bathroom, 932 sqft Condo / Townhouse on 0.00 Acres

Windermere, Edmonton, AB

One of the biggest floorplan 932 Sqft provide enough living and storage space! 2 beds 2 baths, Excellent Windermere location close to all amenities, shopping, schools, and easy access to Anthony Henday! The spacious and open floor plan features a kitchen and big walk in storage pantry. Big living room leads you to the big balcony. The great floor plan with bedrooms on opposite sides of the unit. Large master features a huge walk-through closet and 4-piece ensuite and extra large linen closet. Second bedroom and additional 4-piece bath. In suite laundry and plenty of storage. 2 TITLED PARKING STALLS is great for value and convenience. Call Elements home today!

#### **Amenities**

Amenities See Remarks

Parking Spaces 2

Parking Stall, Underground

# **Exterior**

Exterior Wood, Stucco, Vinyl

Exterior Features Airport Nearby, Schools, Shopping Nearby

Roof EPDM Membrane

Construction Wood, Stucco, Vinyl

Foundation Concrete Perimeter