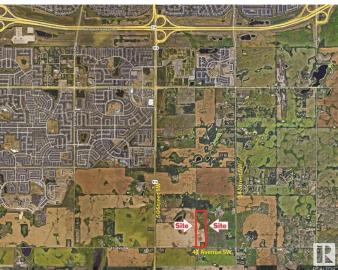

# \$4,500,000 - On 41 Ave Sw 1.84km East Of 50th Street, Edmonton

MLS® #E4428032

## \$4,500,000

0 Bedroom, 0.00 Bathroom, Land Commercial on 0.00 Acres

None, Edmonton, AB

Great Investment Land !!

### **Community Information**

| Address     | On 41 Ave Sw 1.84km East |
|-------------|--------------------------|
| Area        | Edmonton                 |
| Subdivision | None                     |
| City        | Edmonton                 |
| County      | ALBERTA                  |
| Province    | AB                       |
| Postal Code | T6X 2R6                  |