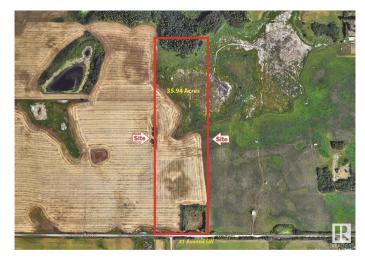

# \$4,500,000 - On 41 Ave Sw 1.84km East Of 50th Street, Edmonton

MLS® #E4428032

## \$4,500,000

0 Bedroom, 0.00 Bathroom, Land Commercial on 0.00 Acres

None, Edmonton, AB

Great Investment Land !!

### **Community Information**

| Address     | On 41 Ave Sw 1.84km East |
|-------------|--------------------------|
| Area        | Edmonton                 |
| Subdivision | None                     |
| City        | Edmonton                 |
| County      | ALBERTA                  |
| Province    | AB                       |
| Postal Code | T6X 2R6                  |