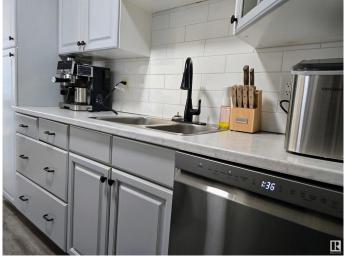

## Interior

Appliances Dishwasher-Built-In, Dryer, Microwave Hood Fan, Oven-Built-In,

Refrigerator, Washer

Heating Forced Air-1, Natural Gas

Stories 3

Has Basement Yes

Basement Full, Finished