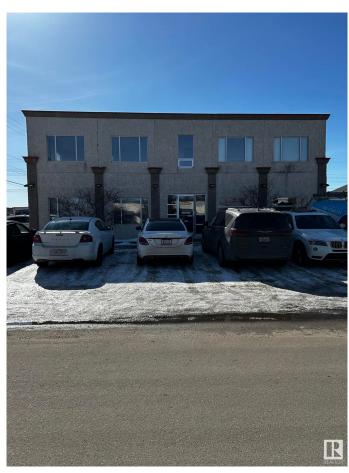

#### \$2,995,000

0 Bedroom, 0.00 Bathroom, Industrial on 0.00 Acres

Calgary Trail North, Edmonton, AB

Three freestanding industrial buildings totaling 13,572 sq. ft. on a 21,510 sq. ft. (0.49 acre) site. The property includes 3 buildings: Building 1 (10351): 6,600 sq. ft.; Building 2 (10353): 5,712 sq. ft.; Building 3: 1,200 sq. ft. Buildings 1 & 2 were originally built in 1954, with additions to Building 2 completed in 2000. Building 3 was added in 2009. Building 1 features include 13 grade-level overhead doors, a warehouse paint booth, and recent upgrades such as vinyl plank flooring, slat wall paneling, LED lighting, and fresh paint.