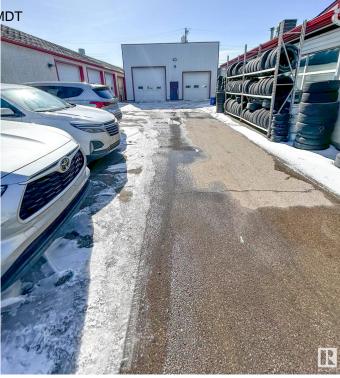

#### \$2,995,000

0 Bedroom, 0.00 Bathroom, Industrial on 0.00 Acres

Calgary Trail North, Edmonton, AB

Three freestanding industrial buildings totaling 13,572 sq. ft. on a 21,510 sq. ft. (0.49 acre) site. The property includes 3 buildings: Building 1 (10351): 6,600 sq. ft.; Building 2 (10353): 5,712 sq. ft.; Building 3: 1,200 sq. ft. Buildings 1 & 2 were originally built in 1954, with additions to Building 2 completed in 2000. Building 3 was added in 2009. Building 1 features include 13 grade-level overhead doors, a warehouse paint booth, and recent upgrades such as vinyl plank flooring, slat wall paneling, LED lighting, and fresh paint.