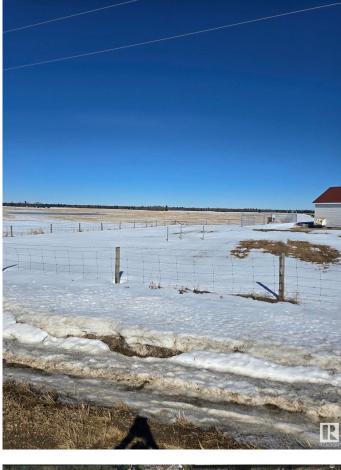

#### \$1,899,999

0 Bedroom, 0.00 Bathroom, Single Family on 0.00 Acres

Edmonton South West, Edmonton, AB

Great investment parcel, recent zoneing changes, from ag to future non-residential, part of the RABBIT HILLD DISTRICT PLAN, IN THE CITY OF EDMONTON, this 77.59 Acres. Perfect long-term hard asset investment potential for future development as southwest Edmonton expands. Close proximity to Edmonton's 77.59 Acres. Perfect longprestigious North Saskatchewan River Valley; Seller will entertain a Vendor Take-Back Mortgage; Relatively flat topography with great farmland potential; Estimated Driving Times: 12 minutes to Edmonton International Airport (YEG), 8 Minutes to Nisku, Alberta, 7 minutes to Rabbit Hill Snow Resort, 4 minute to Devon, Alberta. Legal Address: 1523717; 1; 2/ Zoning: AES (Agricultural Edmonton South). Seller open to selling adjacent 78.58 Acres. Buyer's to confirm information during their due diligence. Information herein and auxiliary information subject to becoming outdated in time, change, and/or deemed reliable but not guaranteed. Buyer to confirm information during their Due Diligence.

### Exterior

Exterior Features Flat Site