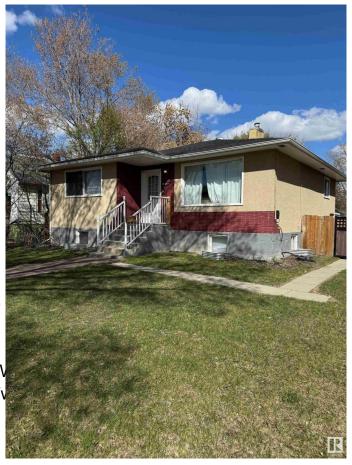

## \$419.900

5 Bedroom, 2.00 Bathroom, 981 sqft Single Family on 0.00 Acres

Kensington, Edmonton, AB

LEGAL SUITE! 5 bedroom bungalow in Kensington Featuring a LEGAL 2 BEDROOM SUITE. Main floor features 3 bedrooms, an updated open kitchen, updated bathroom and newer laminate floors. Basement offers an updated kitchen and bathroom, spacious living area and newer laminate floors. Location is excellent with quick access to 137 Ave and all amenities. This home is a great INVESTMENT OPPORTUNITY, or for an extended family. LARGE FENCED YARD, single detached garage and large parking pad.

Sub-Type Detached Single Family

Style Raised Bungalow

Status Active

Full, Finished Basement

**Exterior** 

Exterior Wood, Stucco

**Exterior Features** Fenced, Public Transportatio

Roof **Asphalt Shingles** 

Construction Wood, Stucco

Foundation Concrete Perimeter

**Additional Information** 