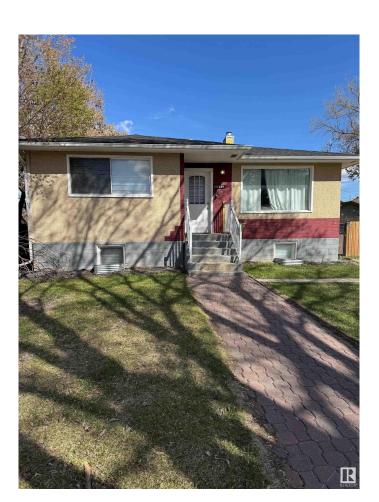

## \$419.900

5 Bedroom, 2.00 Bathroom, 981 sqft Single Family on 0.00 Acres

Kensington, Edmonton, AB

LEGAL SUITE! 5 bedroom bungalow in Kensington Featuring a LEGAL 2 BEDROOM SUITE. Main floor features 3 bedrooms, an updated open kitchen, updated bathroom and newer laminate floors. Basement offers an updated kitchen and bathroom, spacious living area and newer laminate floors. Location is excellent with quick access to 137 Ave and all amenities. This home is a great INVESTMENT OPPORTUNITY, or for an extended family. LARGE FENCED YARD, single detached garage and large parking pad.

Sub-Type Detached Single Family

Style Raised Bungalow

Status Active

Full, Finished Basement

**Exterior** 

Exterior Wood, Stucco

**Exterior Features** Fenced, Public Transportatio

Roof **Asphalt Shingles** 

Construction Wood, Stucco

Foundation Concrete Perimeter

**Additional Information** 