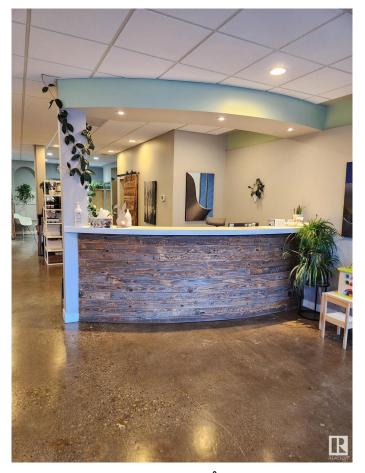

#### \$299,000

0 Bedroom, 0.00 Bathroom, Business on 0.00 Acres

Westmount, Edmonton, AB

Your opportunity to own a turn key chiropractic clinic in Glenora/downtown area. Recently renovated, it offers 1440 sq. ft., 6 billable rooms, gorgeous reception area, and attractive lease. Lease is \$25/s. ft. + O.C. Parking available in back of building and on street. Situated directly on bus route. Start earning revenue on day one with current revenue streams from established practitioners from a variety of disciplines. Build/move your practice with ease. Ideal for chiropractors, massage therapists, physiotherapists, naturopaths, psychologist.