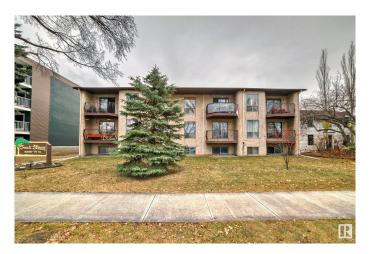

### \$79,000

1 Bedroom, 1.00 Bathroom, 741 sqft Condo / Townhouse on 0.00 Acres

Queen Mary Park, Edmonton, AB

Get Inspired in Queen Mary Park! 1 bed, one bath in Brock Manor! This unit features laminate floors, ceramic tile newer appliances and dishwasher! The spacious living room is perfect for relaxing and has a corner fireplace! The bedroom is a fantastic size and the 4 piece bath compliments this unit beautifully. Excellent Walkability – Located 5 minutes to Grant MacEwan, close to Jasper Ave and excellent location to the Brewery District, great boutiques, bistros, Great Value.

#### **Exterior**

Exterior Wood, Stucco

Exterior Features Landscaped, Playground Nearby, Public Transportation, Schools,

**Shopping Nearby** 

Roof Flat

Construction Wood, Stucco

Foundation Concrete Perimeter