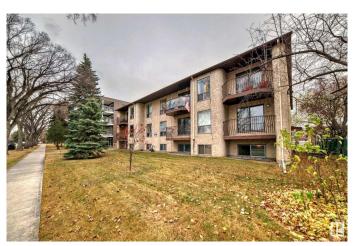

### \$79,000

1 Bedroom, 1.00 Bathroom, 741 sqft Condo / Townhouse on 0.00 Acres

Queen Mary Park, Edmonton, AB

Get Inspired in Queen Mary Park! 1 bed, one bath in Brock Manor! This unit features laminate floors, ceramic tile newer appliances and dishwasher! The spacious living room is perfect for relaxing and has a corner fireplace! The bedroom is a fantastic size and the 4 piece bath compliments this unit beautifully. Excellent Walkability – Located 5 minutes to Grant MacEwan, close to Jasper Ave and excellent location to the Brewery District, great boutiques, bistros, Great Value.

#### **Exterior**

Exterior Wood, Stucco

Exterior Features Landscaped, Playground Nearby, Public Transportation, Schools,

**Shopping Nearby** 

Roof Flat

Construction Wood, Stucco

Foundation Concrete Perimeter