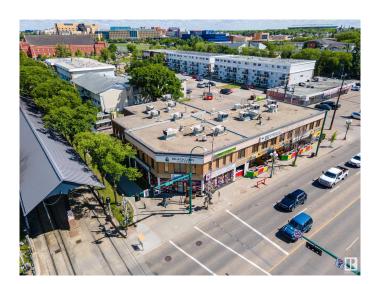

## \$2,650,000

0 Bedroom, 0.00 Bathroom, Office on 0.00 Acres

Central Mcdougall, Edmonton, AB

Situated in the vibrant neighborhood of McDougall, Edmonton, this rare two-storey freestanding office/retail building presents an excellent opportunity to own your own property at the doorstep of Edmonton's downtown. The character building offers 15,400 square feet of space above grade and includes 45 parking stalls. With approximately 125 feet of frontage along 107 Avenue, multiple entrances, and ample fenced parking, this building is well-suited for a wide variety of retail and office uses. This property is being exclusively marketed on behalf of BDO Canada Limited, in its sole capacity as Receiver of Bereket & G Holdings Ltd. and not in its personal capacity. Please note that any transaction will be on a strictly "as is, where is― basis with no representations or warranties of any nature and will be subject to the approval of the Court of King's Bench of Alberta.

## **Community Information**

Address 10709 105 Street

Area Edmonton

Subdivision Central Mcdougall

City Edmonton
County ALBERTA

Province AB

Postal Code T5H 2X3