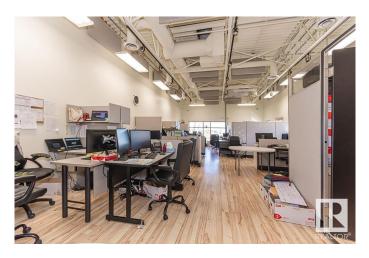

## \$399,000

0 Bedroom, 0.00 Bathroom, Office on 0.00 Acres

Pylypow Industrial, Edmonton, AB

Welcome to this fully developed 1084 square foot second floor condominium office with building elevator access. This building is a 2 story concrete and steel construction built in 2010 and has second floor common area washrooms. Direct exposure to 50th street and 55 Avenue and easy access to Whitemud Drive and Anthany Henday Drive.