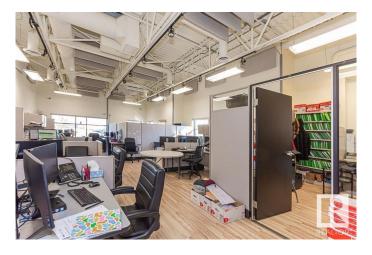

## \$399,000

0 Bedroom, 0.00 Bathroom, Office on 0.00 Acres

Pylypow Industrial, Edmonton, AB

Welcome to this fully developed 1084 square foot second floor condominium office with building elevator access. This building is a 2 story concrete and steel construction built in 2010 and has second floor common area washrooms. Direct exposure to 50th street and 55 Avenue and easy access to Whitemud Drive and Anthany Henday Drive.