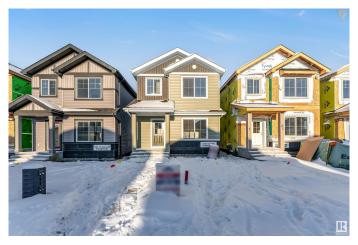

# \$549,000

4 Bedroom, 3.00 Bathroom, 1,676 sqft Single Family on 0.00 Acres

Aster, Edmonton, AB

Discover this stunning 2024 Land Mark built single-family detached home in Edmonton's desirable Aster community. Close to top amenities, schools, grocery stores, restaurants and the Anthony Henday Highway, this 1676 sq. ft. gem offers modern living at its finest. The main floor features a bedroom and full washroom, complemented by a fully stainless steel kitchen. Upstairs, enjoy three spacious bedrooms, including a master with an ensuite, and a second full washroom. The basement, with a separate entrance, is ready for your future use or additional rental income.

# **Exterior**

Exterior Wood, Stucco

Exterior Features Airport Nearby, Public Transportation, Schools, Shopping Nearby

Roof Asphalt Shingles

Construction Wood, Stucco

Foundation Concrete Perimeter