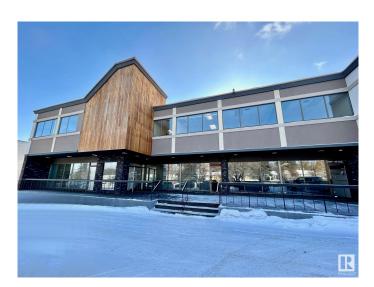

#### \$0

0 Bedroom, 0.00 Bathroom, Office on 0.00 Acres

Rosedale Industrial, Edmonton, AB

2390 Square feet of 2nd floor nicely developed office space with ample parking and 7 outside offices with natural light, private waiting area and private reception area, lunch room and boardroom. Highly secure space with available cameras and alarms professionally installed by Price Langevin Security Consultants. Part of a 20,000 square foot building with 6 professional tenants.