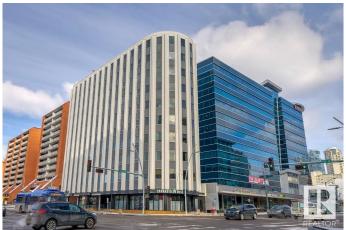

## **Community Information**

| Address           | 302 10105 109 Street                                                                                   |
|-------------------|--------------------------------------------------------------------------------------------------------|
| Area              | Edmonton                                                                                               |
| Subdivision       | Downtown (Edmonton)                                                                                    |
| City              | Edmonton                                                                                               |
| County            | ALBERTA                                                                                                |
| Province          | AB                                                                                                     |
| Postal Code       | T5J 1M8                                                                                                |
| Amenities         |                                                                                                        |
| Amenities         | On Street Parking, Air Conditioner, Ceiling 10 ft., Intercom                                           |
| Parking           | See Remarks                                                                                            |
| Interior          |                                                                                                        |
| Appliances        | Dishwasher-Built-In, Dryer, Microwave Hood Fan, Refrigerator, Stove-Electric, Washer, Window Coverings |
| Heating           | Forced Air-1, Natural Gas                                                                              |
| # of Stories      | 10                                                                                                     |
| Stories           | 1                                                                                                      |
| Has Basement      | Yes                                                                                                    |
| Basement          | None, No Basement                                                                                      |
| Exterior          |                                                                                                        |
| Exterior          | Concrete, Metal, Wood                                                                                  |
| Exterior Features | Commercial, Corner Lot, Golf Nearby, Public Transportation, Schools, Shopping Nearby, View City        |