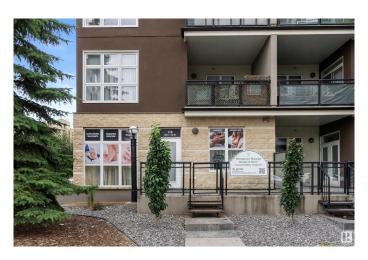

## \$327,000

0 Bedroom, 0.00 Bathroom, Retail on 0.00 Acres

Westmount, Edmonton, AB

UNBELIEVABLE OPPORTUNITY – PRICED TO MOVE! Don't miss your chance to DOMINATE one of Edmonton's HOTTEST commercial zones with this PRIME CORNER UNIT in the ultra-trendy Glenora Gates, in the heart of the red-hot Brewery District. This space features GROUND-LEVEL STREET EXPOSURE in a HIGH-TRAFFIC LOCATION. It provides the visibility your brand needs to thrive, making it ideal for a coffee shop, boutique, restaurant, or professional office. PRICE JUST SLASHED! The space is ready for immediate action with four rooms, a full bathroom, a reception/waiting area, and direct street access. You also benefit from 2 TITLED UNDERGROUND PARKING STALLS, ample visitor parking, flexible DC1 zoning, and immediate occupancy. Commercial gems like this in Glenora move FASTâ€"ACT NOW before it's gone and secure a RARE, **HIGH-IMPACT SPACE built for success!** 

### **Community Information**

| Address     | 10411 122 Street |
|-------------|------------------|
| Area        | Edmonton         |
| Subdivision | Westmount        |
| City        | Edmonton         |
| County      | ALBERTA          |
| Province    | AB               |
| Postal Code | T5N 4C2          |