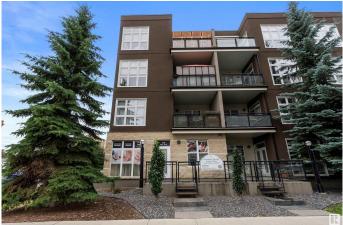

## \$327,000

0 Bedroom, 0.00 Bathroom, Retail on 0.00 Acres

Westmount, Edmonton, AB

UNBELIEVABLE OPPORTUNITY – PRICED TO MOVE! Don't miss your chance to DOMINATE one of Edmonton's HOTTEST commercial zones with this PRIME CORNER UNIT in the ultra-trendy Glenora Gates, in the heart of the red-hot Brewery District. This space features GROUND-LEVEL STREET EXPOSURE in a HIGH-TRAFFIC LOCATION. It provides the visibility your brand needs to thrive, making it ideal for a coffee shop, boutique, restaurant, or professional office. PRICE JUST SLASHED! The space is ready for immediate action with four rooms, a full bathroom, a reception/waiting area, and direct street access. You also benefit from 2 TITLED UNDERGROUND PARKING STALLS, ample visitor parking, flexible DC1 zoning, and immediate occupancy. Commercial gems like this in Glenora move FASTâ€"ACT NOW before it's gone and secure a RARE, **HIGH-IMPACT SPACE built for success!** 

### **Community Information**

| Address     | 10411 122 Street |
|-------------|------------------|
| Area        | Edmonton         |
| Subdivision | Westmount        |
| City        | Edmonton         |
| County      | ALBERTA          |
| Province    | AB               |
| Postal Code | T5N 4C2          |