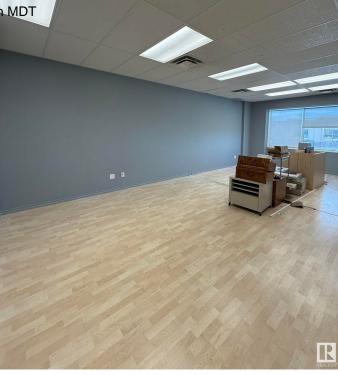

## \$825,000

0 Bedroom, 0.00 Bathroom, Office on 0.00 Acres

Roper Industrial, Edmonton, AB

Prime commercial space available in South East Edmonton's "Bridge Water Business Park," ideally located on Roper Road between 75 St and 50 St, with easy access to Whitemud Freeway, public transit, and backing onto the scenic Mill Creek Ravine. This versatile property is zoned for multiple uses, including childcare, offices, schools, retail, and more. It features two floors with separate washrooms and kitchen areas on each level, ample parking, and excellent visibilityâ€"perfect for establishing or expanding your business in a highly accessible and desirable location.