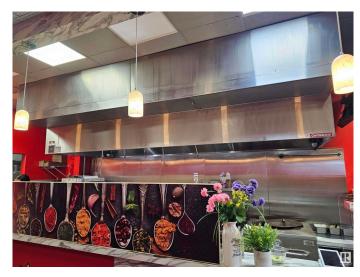

#### \$313,988

0 Bedroom, 0.00 Bathroom, Business on 0.00 Acres

Falconer Heights, Edmonton, AB

Turnkey opportunity to own a well-established Indian Restaurant in a bustling shopping center with high foot traffic and excellent visibility. This well-established business offers a unique blend of authentic Indian cuisine, a loyal customer base, and an inviting atmosphere. Situated in a busy shopping center surrounded by popular retailers. Includes a modern kitchen, dining area, and all essential equipment with potential for further growth. Ample parking and very convenient access for customers. While currently serving Indian cuisine, it presents an opportunity to introduce a new menu with Landlord approval. Good lease in place.