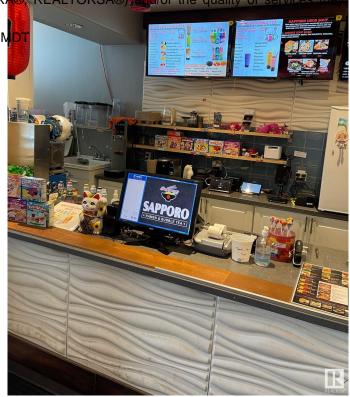

## \$123,800

0 Bedroom, 0.00 Bathroom, Business on 0.00 Acres

Killarney, Edmonton, AB

This WELL known business located in a busy strip mall. High traffic area. Serving REMEN, BUBBLE TEA.... Business is pretty steady with lots of take out and on line orders. Simple menu and easy to operate. It has great potential to add more items and increase the sales. Don't miss it!!