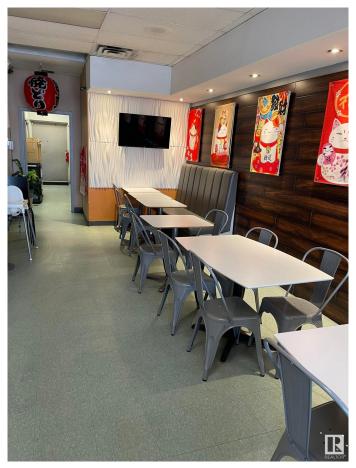

## \$123,800

0 Bedroom, 0.00 Bathroom, Business on 0.00 Acres

Killarney, Edmonton, AB

This WELL known business located in a busy strip mall. High traffic area. Serving REMEN, BUBBLE TEA.... Business is pretty steady with lots of take out and on line orders. Simple menu and easy to operate. It has great potential to add more items and increase the sales. Don't miss it!!