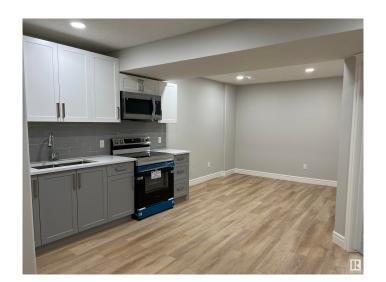

### \$1,050

1 Bedroom, 1.00 Bathroom, 700 sqft Rental on 0.00 Acres

Glenridding Ravine, Edmonton, AB

Welcome Home! Wonderful 1 Bedroom 1
Bathroom Basement Suite For Rent in the
highly sought after community of Glenridding
Ravine, SW Edmonton. Awesome open floor
plan with full kitchen and living area. In-suite
laundry. 1 Bedroom. Private side entrance.
Street parking. Tenant only pays 25% of utility
costs. Pets subject to approval. Great location
in South Edmonton nearby walking trails,
parks, schools and so much more.

Parking See Remarks

Interior

Appliances Dryer, Microwave Hood Fan, Oven-Built-In, Refrigerator, Washer, Other