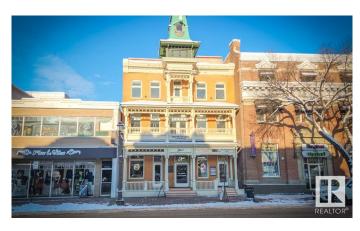

#### \$0

0 Bedroom, 0.00 Bathroom, Office on 0.00 Acres

Strathcona, Edmonton, AB

Opportunity to locate your business within Dominion on Whyte, a development blending modern features with historic charm. This fully accessible building on Whyte Avenue offers elevator access to all floors, with spaces starting at 1,345 sq.ft.± and full-floor options up to 3,671 sq.ft.±, including finished units and spaces for tenant improvements. Located on Whyte Avenueâ€<sup>TM</sup>s stretch between Gateway Boulevard and Calgary Trail, it is surrounded by popular tenants like Yeloâ€<sup>TM</sup>d Ice Cream and The Woodrack Café, attracting a wide range of clientele. The building features secured access, video surveillance, and regular security visits.