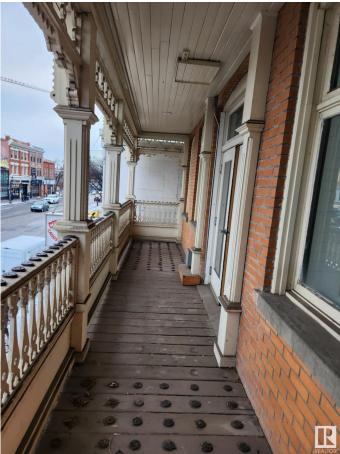

#### \$0

0 Bedroom, 0.00 Bathroom, Office on 0.00 Acres

Strathcona, Edmonton, AB

Opportunity to locate your business within Dominion on Whyte, a development blending modern features with historic charm. This fully accessible building on Whyte Avenue offers elevator access to all floors, with spaces starting at 1,345 sq.ft.± and full-floor options up to 3,671 sq.ft.±, including finished units and spaces for tenant improvements. Located on Whyte Avenueâ€<sup>TM</sup>s stretch between Gateway Boulevard and Calgary Trail, it is surrounded by popular tenants like Yeloâ€<sup>TM</sup>d Ice Cream and The Woodrack Café, attracting a wide range of clientele. The building features secured access, video surveillance, and regular security visits.