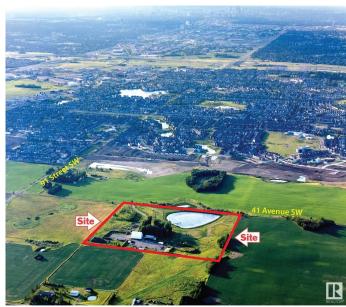

# \$4,000,000 - 8415 41 Avenue, Edmonton

MLS® #E4414733

### \$4,000,000

0 Bedroom, 0.00 Bathroom, Land Commercial on 0.00 Acres

Edmonton South East, Edmonton, AB

Come and see it !!

## **Community Information**

Address 8415 41 Avenue

Area Edmonton

Subdivision Edmonton South East

City Edmonton
County ALBERTA

Province AB

Postal Code T6X 2T9

provide (MLS®, Multiple Listing Service®)