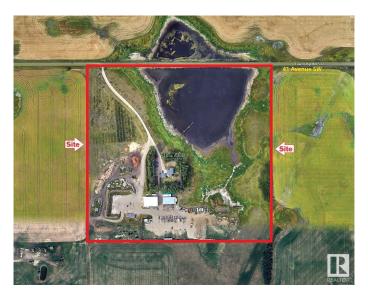

# \$4,000,000 - 8415 41 Avenue, Edmonton

MLS® #E4414733

### \$4,000,000

0 Bedroom, 0.00 Bathroom, Land Commercial on 0.00 Acres

Edmonton South East, Edmonton, AB

Come and see it !!

## **Community Information**

Address 8415 41 Avenue

Area Edmonton

Subdivision Edmonton South East

City Edmonton
County ALBERTA

Province AB

Postal Code T6X 2T9

provide (MLS®, Multiple Listing Service®)