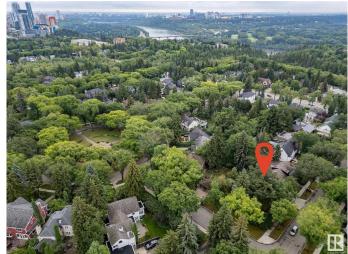

## \$824,999

0 Bedroom, 0.00 Bathroom, Single Family on 0.00 Acres

Glenora, Edmonton, AB

Very rare opportunity to build your dream home in the prestigious Neighborhood of Glenora, situated on the corner of 102 Ave & 134 St with a view of Alexander circle & a 2-minute walk to the fountain! This lot has no demolition required, build your dream home on this absolutely stunning and extremely rare lot that sides lush trees for extreme privacy mature trees for a relaxing backyard to entertain. Located within the Glenora school district and close to all Community amenities. Brand new pickle ball courts, Skating rinks, Tennis Courts and Outdoor community garden and gym. Steps away to the future 142ST/Glenora LRT Station, West Block project, short walk to Vies for Pies/Columbian Coffee and the 133 St Glenora LRT Station.

# **Community Information**

Address 10235 134 Street

Area Edmonton
Subdivision Glenora
City Edmonton
County ALBERTA

Province AB

Postal Code T5N 2A6