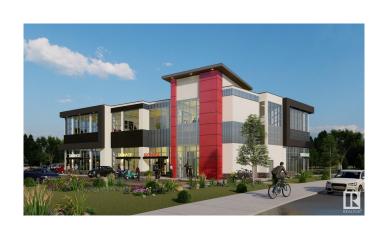

## \$0

0 Bedroom, 0.00 Bathroom, Office on 0.00 Acres

Mistatim Industrial, Edmonton, AB

Prime office spaces available for Lease on Second floor, highly visible, beautiful 2 story Plaza. Second Level has 1535 to 4414 SF leasable space with ELEVATOR access; the lease rate starts at \$22/SF and the minimum demise could be at 1535 SF. High quality construction with lots of glazing BIG WINDOWS, 11 feet ceiling height and common washrooms, you can open any kind of medical related, accountant, lawyer, furniture shop, Beauty spa and etc.