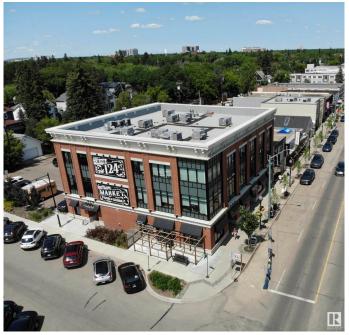

### \$0

0 Bedroom, 0.00 Bathroom, Office on 0.00 Acres

Westmount, Edmonton, AB

Welcome to the Grand on 124 St! Rare opportunity to lease space within this unique new development blending contemporary features with historic charm. 804 sq.ft. second floor office unit built out with four private offices, reception area, and storage room. Note: No building gross up factor, unit size listed is actual square footage. Building features elevator, signage opportunity, modern common areas and much more!

## **Community Information**

Address 12408 108 Avenue

Area Edmonton
Subdivision Westmount
City Edmonton

County ALBERTA

Province AB

Postal Code T5L 0N4