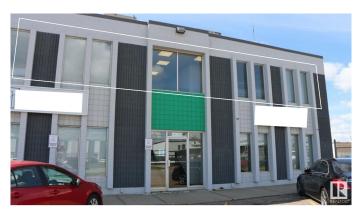

# **\$0 - 202 16813 113 Avenue, Edmonton**

MLS® #E4396075

### \$0

0 Bedroom, 0.00 Bathroom, Office on 0.00 Acres

West Sheffield Industrial, Edmonton, AB

Fully Furnished 2nd floor office for lease. Reception area plus 5 offices, large board room, Kitchen plus storage areas. Location is accessible from 170 street making it ideal location for a growing business. Plenty of parking.

## **Exterior**

Exterior Concrete

Construction Concrete