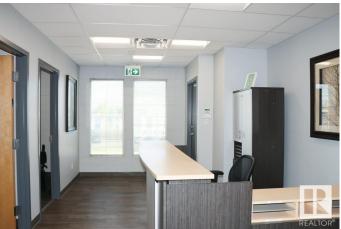

#### **\$0**

0 Bedroom, 0.00 Bathroom, Office on 0.00 Acres

West Sheffield Industrial, Edmonton, AB

Fully Furnished 2nd floor office for lease. Reception area plus 5 offices, large board room, Kitchen plus storage areas. Location is accessible from 170 street making it ideal location for a growing business. Plenty of parking .