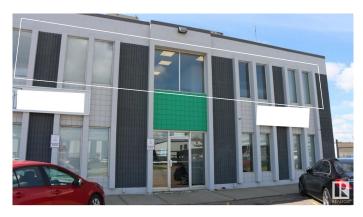

# \$0 - 16813 113 Avenue, Edmonton

MLS® #E4396075

#### **\$0**

0 Bedroom, 0.00 Bathroom, Office on 0.00 Acres

West Sheffield Industrial, Edmonton, AB

Fully Furnished 2nd floor office for lease. Reception area plus 5 offices, large board room, Kitchen plus storage areas. Location is accessible from 170 street making it ideal location for a growing business. Plenty of parking .

## **Community Information**

| Address     | 16813 113 Avenue          |
|-------------|---------------------------|
| Area        | Edmonton                  |
| Subdivision | West Sheffield Industrial |
| City        | Edmonton                  |
| County      | ALBERTA                   |
| Province    | AB                        |
| Postal Code | T5M 2X2                   |