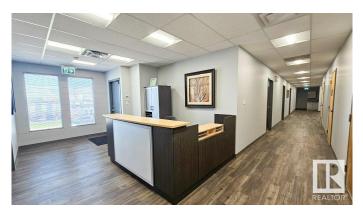

#### **\$0**

0 Bedroom, 0.00 Bathroom, Office on 0.00 Acres

West Sheffield Industrial, Edmonton, AB

Fully Furnished 2nd floor office for lease. Reception area plus 5 offices, large board room, Kitchen plus storage areas. Location is accessible from 170 street making it ideal location for a growing business. Plenty of parking .