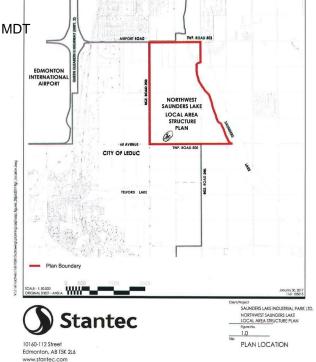

## \$3,890,000

0 Bedroom, 0.00 Bathroom, Rural on 59.80 Acres

None, Rural Leduc County, AB

APP 59.8 ACRES(MORE OR LESS).LOCATED ON 65 AVE BETWEEN RR 245 AND 250.PARCEL IS LOCATED IN LEDUC COUNTY AND HAS A GREAT POTENTIAL IN SAUNDERS LAKE AREA STRUCTURE PLAN.FUTURE PROPOSED ZONING IS MEDIUM INDUSTRIAL.

# **Community Information**

Address

65 Ave Rr 245&250

Area

**Rural Leduc County** 

Subdivision

None

City