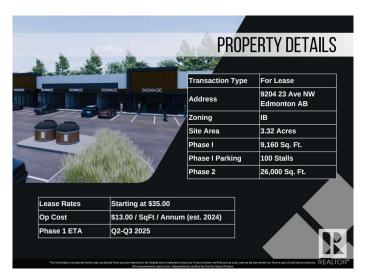

#### \$0

0 Bedroom, 0.00 Bathroom, Retail on 0.00 Acres

Parsons Industrial, Edmonton, AB

Welcome to District 23, Anchored by the renowned Starbucks Coffee, Daycare & Pizza this dynamic plaza offers a prime location, ensuring high foot traffic and visibility for businesses. With Starbucks as the cornerstone, District 23 invites a diverse mix of tenants to join this retail haven, catering to various businesses. Currently Phase 1 – only 3 units remaining, 1235 SQFT each plus offering ample space for your business. Embrace the opportunity to be part of this thriving retail landscape, where every storefront contributes to a vibrant tapestry of offerings. COMING Q1/2026

## **Community Information**

Address 9204 23 Avenue

Area Edmonton

Subdivision Parsons Industrial

City Edmonton
County ALBERTA

Province AB

Postal Code T6N 1H9

### **Additional Information**

Date Listed May 3rd, 2024

Days on Market 455

Zoning Zone 41

DATA IS DEEMED RELIABLE BUT IS NOT GUARANTEED ACCURATE BY THE REALTORS® ASSOCIATION OF EDMONTON. COPYRIGHT 2025 BY THE REALTORS® ASSOCIATION OF EDMONTON. ALL RIGHTS RESERVED.Trademarks are owned or controlled by the Canadian Real Estate Association (CREA) and identify real estate professionals who are members of CREA (REALTOR®, REALTORS®) and/or the quality of services they provide (MLS®, Multiple Listing Service®)