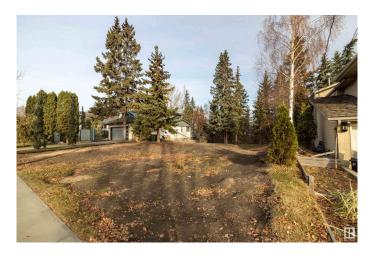

### \$850,000

0 Bedroom, 0.00 Bathroom, Single Family on 0.15 Acres

Parkview, Edmonton, AB

Are you ready to build your dream home without the hassle, cost, and time required for asbestos testing, demolition permits, and removal of an existing home? This is the perfect lot for you! Nestled in a highly sought-after neighborhood of Parkview, this ravine-backing lot offers the ideal canvas for bringing your vision to life. Enjoy immediate access to all the river valley has to offer, while still remaining within close proximity to the downtown area, making it convenient for commuting, shopping, and entertainment. This property is ready for your new home- what will you build?

#### **Exterior**

Exterior Features Backs Onto Park/Trees, No Back Lane, Ravine View, Schools, Shopping

Nearby