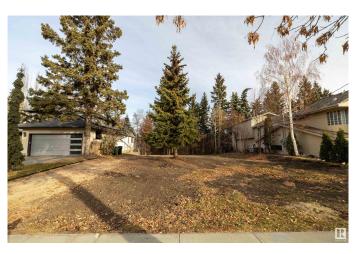

### \$850,000

0 Bedroom, 0.00 Bathroom, Single Family on 0.15 Acres

Parkview, Edmonton, AB

Are you ready to build your dream home without the hassle, cost, and time required for asbestos testing, demolition permits, and removal of an existing home? This is the perfect lot for you! Nestled in a highly sought-after neighborhood of Parkview, this ravine-backing lot offers the ideal canvas for bringing your vision to life. Enjoy immediate access to all the river valley has to offer, while still remaining within close proximity to the downtown area, making it convenient for commuting, shopping, and entertainment. This property is ready for your new home- what will you build?

#### **Exterior**

Exterior Features Backs Onto Park/Trees, No Back Lane, Ravine View, Schools, Shopping

Nearby