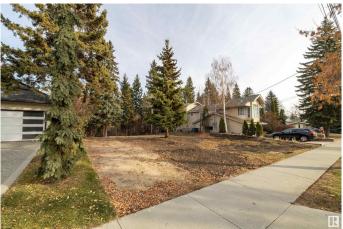

### \$850,000

0 Bedroom, 0.00 Bathroom, Single Family on 0.15 Acres

Parkview, Edmonton, AB

Are you ready to build your dream home without the hassle, cost, and time required for asbestos testing, demolition permits, and removal of an existing home? This is the perfect lot for you! Nestled in a highly sought-after neighborhood of Parkview, this ravine-backing lot offers the ideal canvas for bringing your vision to life. Enjoy immediate access to all the river valley has to offer, while still remaining within close proximity to the downtown area, making it convenient for commuting, shopping, and entertainment. This property is ready for your new home- what will you build?

#### **Exterior**

Exterior Features Backs Onto Park/Trees, No Back Lane, Ravine View, Schools, Shopping

Nearby