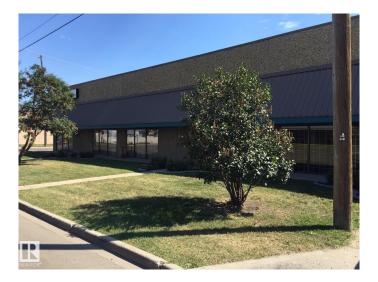

# \$0 - 12849 52 Street, Edmonton

MLS® #E4365048

#### \$0

0 Bedroom, 0.00 Bathroom, Industrial on 0.00 Acres

Kennedale Industrial, Edmonton, AB

Located in the rapidly growing commercial district of North-East Edmonton, in Kennedale Plaza, this Flex/Warehouse-Office building offers light bay industrial space, upgraded with modern-high efficient heating/cooling and lighting systems and 3-phase power service for your business needs. Kennedale offers 12 x 14 Grade overhead doors. 18-20 ft clear to ceiling and 90 ft bay depth. High quality construction with efficient structures. Significant parking available. FLEX office/warehouse offers the option for 100% office or part office/ part warehouse. Unit 12865 - 3,200sqft with \$6.00/sqft promotional rate available for immediate occupancy! This open warehouse space includes a reception area, one 12x14 overhead door, mezzanine storage, and a washroom. Another bay of ~3,000 sqft. may become available by the end of September 2025. Potentially available ~3,000 sqft. bay space by the end of September 2025. The unit features an overhead door, a washroom, an office space and heating system

#### Exterior

Exterior Mixed Construction Mixed