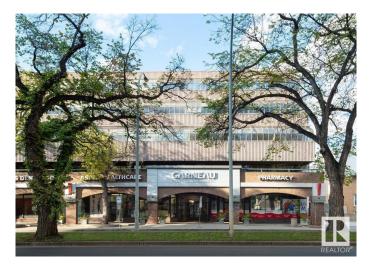

#### \$775,000

0 Bedroom, 0.00 Bathroom, Office on 0.00 Acres

Garneau, Edmonton, AB

The Garneau Professional Centre is located on Whyte Ave within walking distance to the U of A. This building has recently been converted into condos, meaning these units have never been for sale individually until now. Excellent opportunity for owner/user groups. Instead of paying rent, build equity and put your money back into your pocket. Ideal for medical and professional users. Building Features include underground parking, ample visitor parking, signage opportunities facing Whyte Avenue traffic, elevators and over \$1M in common area renovations. There are several size options available from 732 Sq. Ft. up to 8,353 Sq. Ft. with a healthy mix of developed medical and office space as well as some raw units ready for your customization.

Built in 1981

### Exterior

| Exterior     | Brick |
|--------------|-------|
| Construction | Brick |