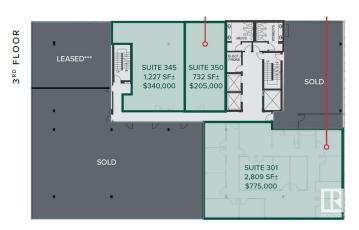

### \$775,000

0 Bedroom, 0.00 Bathroom, Office on 0.00 Acres

Garneau, Edmonton, AB

The Garneau Professional Centre is located on Whyte Ave within walking distance to the U of A. This building has recently been converted into condos, meaning these units have never been for sale individually until now. Excellent opportunity for owner/user groups. Instead of paying rent, build equity and put your money back into your pocket. Ideal for medical and professional users. Building Features include underground parking, ample visitor parking, signage opportunities facing Whyte Avenue traffic, elevators and over \$1M in common area renovations. There are several size options available from 732 Sq. Ft. up to 8,353 Sq. Ft. with a healthy mix of developed medical and office space as well as some raw units ready for your customization.