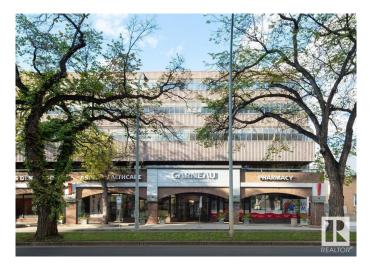

#### \$430,000

0 Bedroom, 0.00 Bathroom, Office on 0.00 Acres

Garneau, Edmonton, AB

The Garneau Professional Centre is located on Whyte Ave within walking distance to the U of A. This building has recently been converted into condos, meaning these units have never been for sale individually until now. Excellent opportunity for owner/user groups. Instead of paying rent, build equity and put your money back into your pocket. Ideal for medical and professional users. Building Features include underground parking, ample visitor parking, signage opportunities facing Whyte Avenue traffic, elevators and over \$1M in common area renovations. There are several size options available from 732 Sq. Ft. up to 8,353 Sq. Ft. with a healthy mix of developed medical and office space as well as some raw units ready for your customization.

Built in 1981

### Exterior

| Exterior     | Brick |
|--------------|-------|
| Construction | Brick |