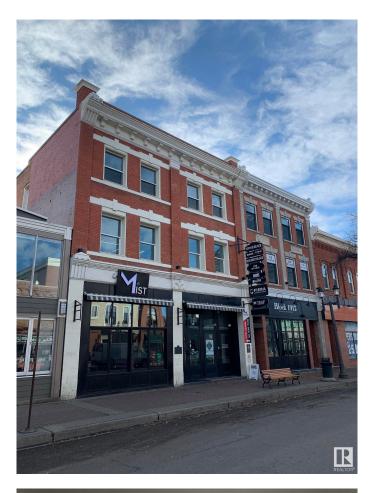

## \$2,250,000

0 Bedroom, 0.00 Bathroom, Office on 0.00 Acres

Strathcona Junction, Edmonton, AB

Fantastic opportunity to own a 12,175 sq.ft. character retail/office building along Whyte Avenue. - 2-storey building demised into 6 tenant spaces. Building has partial occupancy giving potential to an owner/user looking to occupy or an investor to lease up vacant spaces. - All units including common areas have been renovated within the last 5 years. -Building recently underwent upgraded façade, as well as upgrades to HVAC

Built in 1911

#### Exterior

| Exterior     | Brick |
|--------------|-------|
| Construction | Brick |