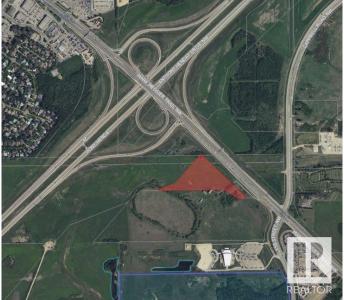

#### \$2,151,000

Bedroom, Bathroom, Land Commercial on 7.17 Acres

Anthony Henday Mistatim, Edmonton, AB

7.17 acres of land with direct exposure to Mark Messier Trail which has approximately 32,500 AAVPD (2017). Easy access to Anthony Henday and St. Albert. Potential for commercial, industrial or urban service uses.

## **Community Information**

| Address     | 15320 Mark Messier Tr Nw |
|-------------|--------------------------|
| Area        | Edmonton                 |
| Subdivision | Anthony Henday Mistatim  |
| City        | Edmonton                 |
| Province    | AB                       |
| Postal Code | T6V 1H5                  |