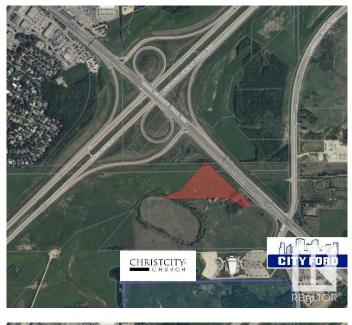

#### \$2,151,000

Bedroom, Bathroom, Land Commercial on 7.17 Acres

Anthony Henday Mistatim, Edmonton, AB

7.17 acres of land with direct exposure to Mark Messier Trail which has approximately 32,500 AAVPD (2017). Easy access to Anthony Henday and St. Albert. Potential for commercial, industrial or urban service uses.

## **Community Information**

| Address     | 15320 Mark Messier Tr Nw |
|-------------|--------------------------|
| Area        | Edmonton                 |
| Subdivision | Anthony Henday Mistatim  |
| City        | Edmonton                 |
| Province    | AB                       |
| Postal Code | T6V 1H5                  |